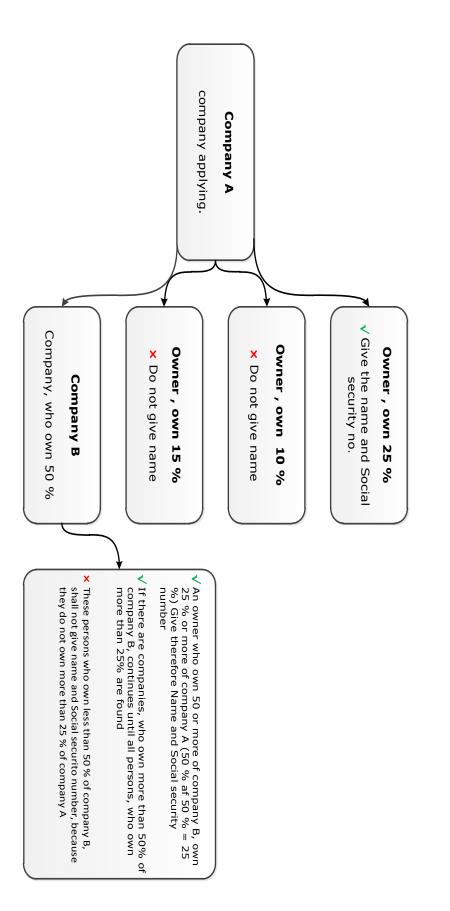

# **Real owners**

Here you must enter the real owners of the company. This includes only owners with a share of ownership exceeding 25 per cent. We would therefore ask you to indicate the names of owners, their CPR numbers, and the share of ownership of each owner.

It must always be possible to link this to a physical person as the owner. For example, if your company is owned by one or more companies, you should indicate the physical persons who have a share of ownership in these companies that exceeds 25 per cent.

"Real owners" are defined as follows in the legal text:

"Real owners: Physical persons who ultimately own or control the customer, or the physical person on whose behalf an action or transaction is carried out, including:

- a) Persons who ultimately own or control a company by direct or indirect ownership or control of more than 25 per cent of the share of ownership or voting rights in the company, with the exception of companies where the share of ownership is traded on a regulated market.
- b) Persons who otherwise exercise control over a company's management.
- c) Persons who, according to a fund's Articles of Association or otherwise, shall receive 25 per cent or more of the distribution assets or other property of a fund or other equivalent legal arrangement, where such persons are known.
- *d)* The circle of people in whose main interest a fund or other equivalent legal arrangement was set up and functions.
- e) Persons who exercise control over more than 25 per cent or more of the distribution assets or other property of a fund or other equivalent legal arrangement."

Please also refer to the diagram on the reverse for a graphical example of ownership structure.